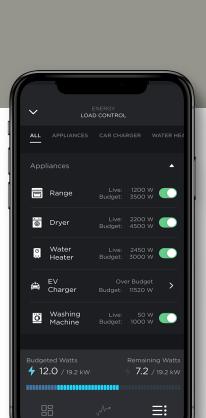

The Savant app allows homeowners to learn about their energy trends and personalize how they want to make smarter use of their power. Whether ondemand or on a schedule, Savant's Smart Budget feature prioritizes how power is used in the home by monitoring live consumption, shedding unnecessary loads, and balancing usage within a limited electrical service.