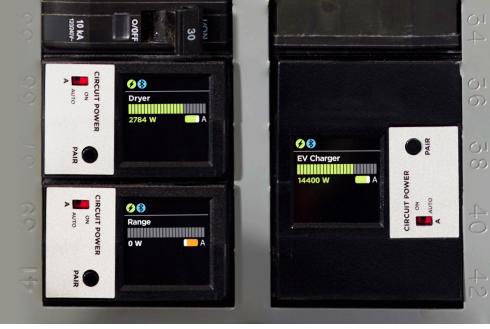

Savant is the smart alternative to an electrical service upgrade. By installing just a few Savant Power Modules in the home's existing electrical panel, homeowners can coordinate power for their essentials while introducing new appliances, heat pumps, EV chargers, and more.

Savant Power Modules work with all major circuit breaker panel manufacturers, ensuring scalability and ease of installation.

MANAGES POWER & DELIVERS APP EXPERIENCE

POWER DIRECTOR

DELIVER POWER
TO LOADS BASED ON
APP SETTINGS