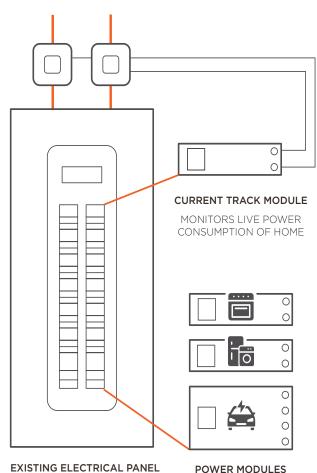

Savant is the smart alternative to an electrical service upgrade. By installing just a few Savant Power Modules in the home's existing electrical panel, homeowners can coordinate power for their essentials while introducing new appliances, heat pumps, EV chargers, and more.

Savant Power Modules work with all major circuit breaker panel manufacturers, ensuring scalability and ease of installation.

MANAGES POWER & DELIVERS APP EXPERIENCE

POWER DIRECTOR

DELIVER POWER
TO LOADS BASED ON
APP SETTINGS