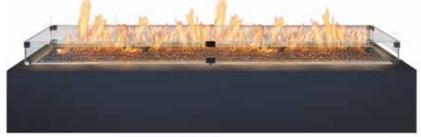

# Entertaining comes alive when you're gathered around our Linear Fire Pit Burner.

Crafted from premium materials, our Linear Fire Pit Burners come ready-to-finish with the materials and enclosure of your choice, allowing you to customize the appearance to complement your outdoor decor seamlessly. The linear eye-catching ribbon of flame will undoubtedly become the centerpiece of your outdoor entertainment area. Burners come ready to hard pipe to Natural Gas and feature two standard air vents.

### **Linear Fire Pit Burners**

PLATINUM CRUSHED GLASS

Bronze Crushed Glass

COBALT
CRUSHED GLASS

BLACK CRUSHED GLASS

TUMBLED STONES