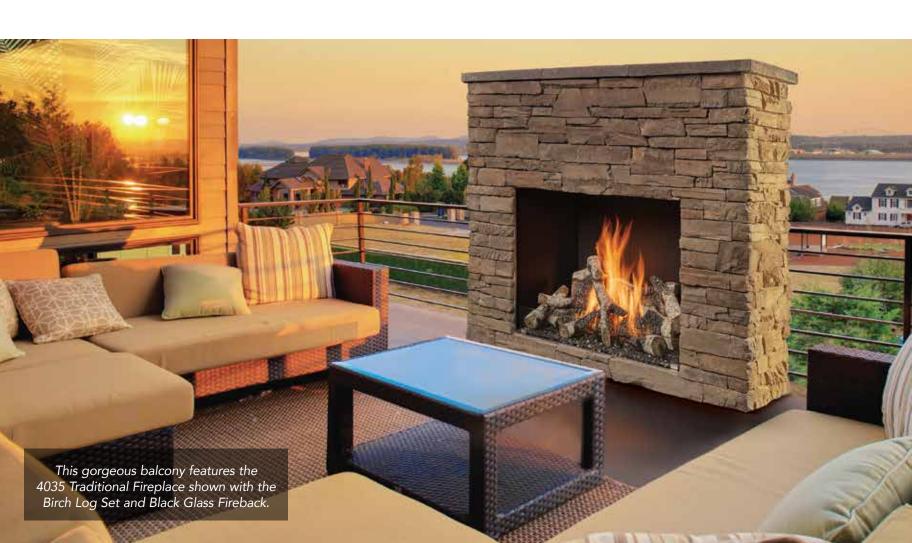

# Golden hour memories are made when paired with a view of the 4035 Traditional Fireplace.

This timeless fireplace brings the charm of a traditional indoor hearth to the great outdoors, creating a cozy ambiance for gatherings with family and friends. The 4035 is the perfect addition to your outdoor entertainment space, allowing you to bask in warmth and comfort all year-round.

# **4035 Traditional Fireplace**

WATCH ME

- Single-Sided model
- 90,000 BTUs/Hr.
- Black Glass Fireback
- Dimensions: 47" H x 46 7/16" W x 19 5/8" D
- Viewing Area: 40" W x 35" T = 1,400 Sq. In.

# **Log Set Options**

Oak Log Set

**Birch Log Set** 

Bon-Fyre™ Birch Log Set