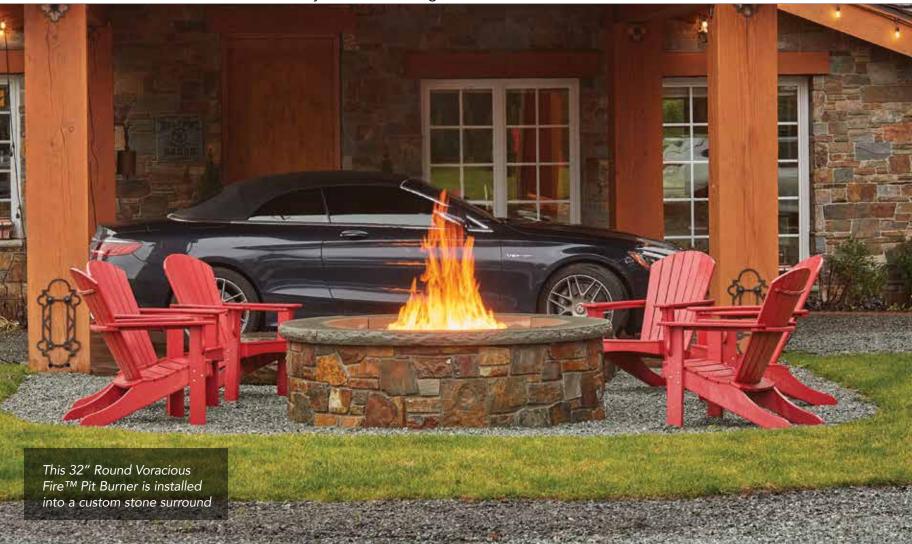

### Voracious Fire™ Round or Square Fire Pit Burners - Pages 8-9

Customizable, traditional burners that are ready-to-finish into the fire pit application of your choice. Available in round or square burner shapes in a variety of sizes to complement any outdoor gathering space.

# The alluring flames in our Voracious Fire™ Pit Burner create the perfect centerpiece for outdoor gatherings.

These customizable burners provide a captivating presentation of fire that is sure to become the focal point of your outdoor space. Whether you opt for a round or square design, the Voracious Fire™ Pit Burners offer versatility and can be easily integrated into any outdoor setting.

### **Voracious Fire™ Pit Burners**

Select your burner size and shape, then finish with the materials of your choice. Custom plate sizes are available. Requires hard-piped gas line and low voltage 24V power.

#### **Burners on Round Plates**

10" Burner 25" Plate 65K BTUs

13" Burner 28" Plate 125K BTUs

18" Burner 33" Plate 175K BTUs

22" Burner 37" Plate 225K BTUs

32" Burner 47" Plate 350K BTUs

### **Burners on Square Plates**

10" Burner 25" Plate 65K BTUs

13" Burner 28" Plate 125K BTUs

18" Burner 33" Plate 175K BTUs

22" Burner 37" Plate 225K BTUs

32" Burner 47" Plate 350K BTUs