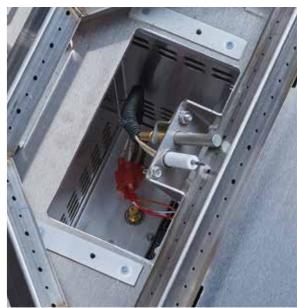

These weather-proof units do not require protective covers. They are engineered to be enjoyed in all weather conditions, year-round.

All-Weather 24V Hot Shot™ Electronic Ignition is the most robust and reliable ignition system offered in the industry. This is the same proven system that has been featured on our Tempest Torches for over a decade. You are able to control up to six Fire Garden™ units, including Tempest Torches or Lanterns, with a single switch.

Above: A closer look at the heavy-duty stainless steel construction of our Linear Fire Pit Burner

Above: The All-Weather 24V Hot Shot™ Electronic Ignition system is featured on all Fire Garden™ models. Shown here on the Voracious Fire™ Pit Burner