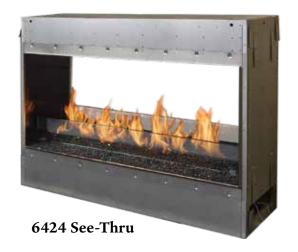

#### **Linear Fireplaces - Pages 12-15**

The 4024 and 6424 Linear Fireplaces are available in Single-Sided or See-Thru models. These sleek fireplaces offer a ready-to-finish enclosed design that adds a touch of grandeur to your outdoor living space.

# Stunning views are no match for the draw of a dancing fire in the 6424 Linear Fireplace.

Available in Single-Sided or See-Thru models, these contemporary fireplaces offer a ready-to-finish enclosed design that adds drama and beauty to your outdoor living space. Representing Fire Garden's largest linear fireplace, the 6424 is perfect for those wanting to make a bold statement in grand outdoor spaces.

# 6424 Linear Fireplaces

- Dimensions: 66" W x 19-5/8" D x 43-3/4" H
- 120,000 BTUs/Hr.
- Black Glass Fireback

Single-Sided: 64'' W x 24'' H =1,536 Sq. In. See-Thru: 64'' W x 24'' H x 2 = 3,072 Sq. In.