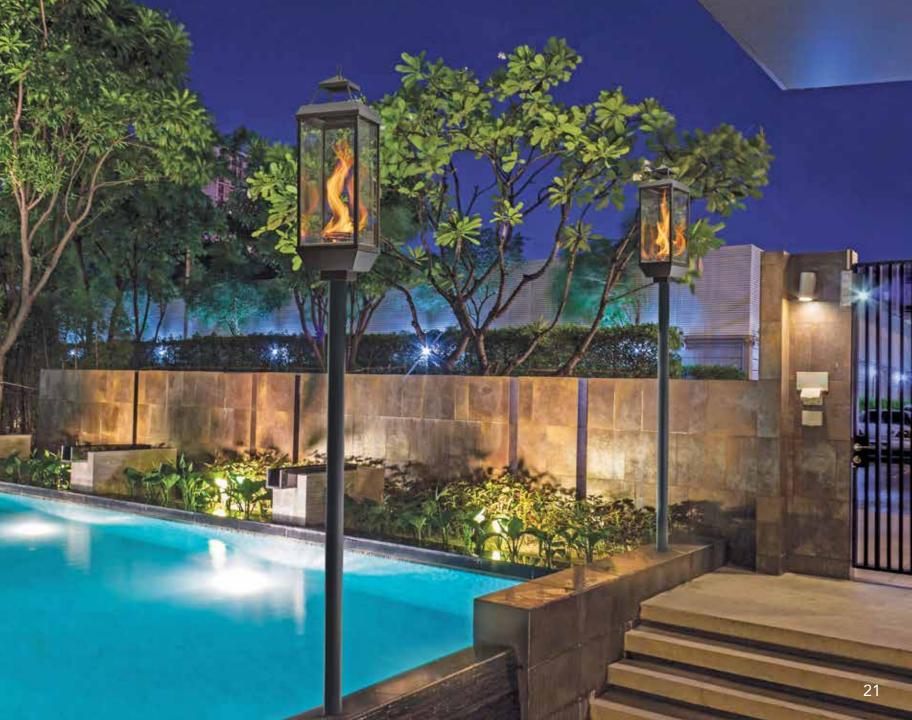

### **Tempest Torches & Tempest Lantern - Pages 18-21**

Tempest outdoor gas lamps are perfect for adding an inviting ambiance to your entryways, walk ways, patios, and pool areas.

### **20K BTU Tempest Lantern**™

The Tempest Lantern combines timeless elegance with modern functionality. This dramatic gas lantern boasts a classic, traditional style that will enhance the ambiance and charm of any outdoor setting.

- Beautiful spiraling flame due to patented design creates a natural venturi effect of fire without the use of electricity or a fan
- Traditional lantern design with high temperature black powder coated frame and cap
- Choice of All-Weather 24V Hot Shot™ Electronic Ignition or Manual Piezo Ignition
- BTUs: 20,000 (NG/LP)
- Can be installed in four different ways: Ground Post, Deck Post, Pillar Mount, or Wall Mount