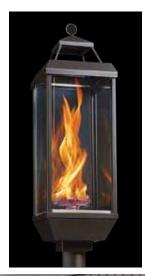

### **20K BTU Tempest Lantern**™

The Tempest Lantern combines timeless elegance with modern functionality. This dramatic gas lantern boasts a classic, traditional style that will enhance the ambiance and charm of any outdoor setting.

- Beautiful spiraling flame due to patented design creates a natural venturi effect of fire without the use of electricity or a fan
- Traditional lantern design with high temperature black powder coated frame and cap
- Choice of All-Weather 24V Hot Shot™ Electronic Ignition or Manual Piezo Ignition
- BTUs: 20,000 (NG/LP)
- Can be installed in four different ways: Ground Post, Deck Post, Pillar Mount, or Wall Mount