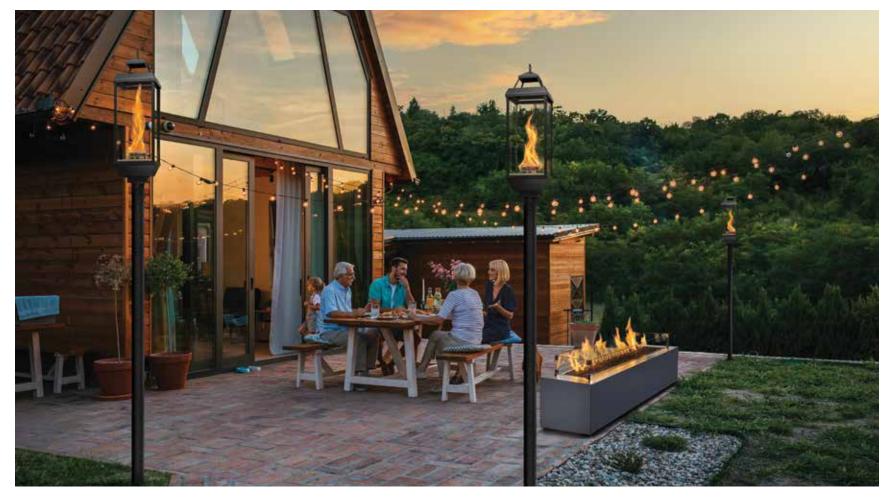

Cover photo features the 6424 Single-Sided Linear Fireplace and 20K BTU Tempest Lantern

2

### **Tempest Torches & Tempest Lantern - Pages 18-21**

Tempest outdoor gas lamps are perfect for adding an inviting ambiance to your entryways, walk ways, patios, and pool areas.

### 20K BTU Tempest Torch™

A stunning and innovative addition to your outdoor lighting collection, the Tempest Torch goes above and beyond traditional gas torch design, offering a dramatic and captivating visual experience.

### **20K BTU Tempest Lantern**™

The Tempest Lantern combines timeless elegance with modern functionality. This dramatic gas lantern boasts a classic, traditional style that will enhance the ambiance and charm of any outdoor setting.