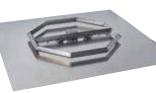

### Voracious Fire™ Round or Square Fire Pit Burners - Pages 8-9

Customizable, traditional burners that are ready-to-finish into the fire pit application of your choice. Available in round or square burner shapes in a variety of sizes to complement any outdoor gathering space.

# The alluring flames in our Voracious Fire™ Pit Burner create the perfect centerpiece for outdoor gatherings.

These customizable burners provide a captivating presentation of fire that is sure to become the focal point of your outdoor space. Whether you opt for a round or square design, the Voracious Fire™ Pit Burners offer versatility and can be easily integrated into any outdoor setting.

### **Voracious Fire™ Pit Burners**

Select your burner size and shape, then finish with the materials of your choice. Custom plate sizes are available. Requires hard-piped gas line and low voltage 24V power.