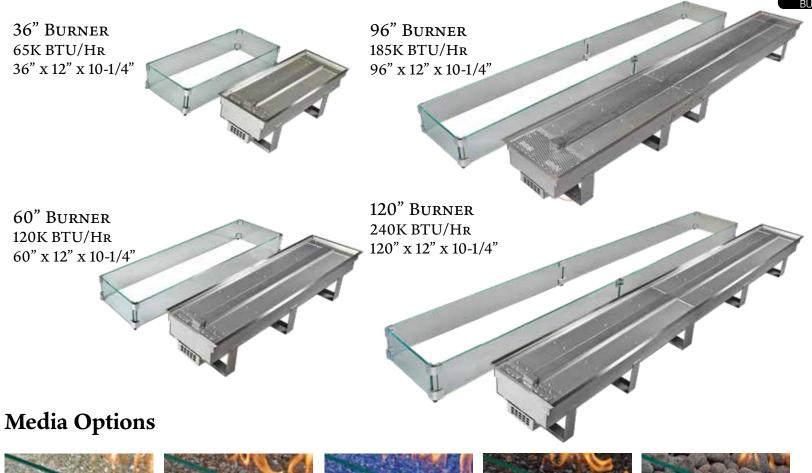

# Entertaining comes alive when you're gathered around our Linear Fire Pit Burner.

Crafted from premium materials, our Linear Fire Pit Burners come ready-to-finish with the materials and enclosure of your choice, allowing you to customize the appearance to complement your outdoor decor seamlessly. The linear eye-catching ribbon of flame will undoubtedly become the centerpiece of your outdoor entertainment area. Burners come ready to hard pipe to Natural Gas and feature two standard air vents.

### **Linear Fire Pit Burners**

PLATINUM CRUSHED GLASS

Bronze Crushed Glass

COBALT
CRUSHED GLASS

BLACK CRUSHED GLASS

TUMBLED STONES