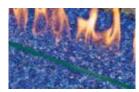

# Entertaining comes alive when you're gathered around our Linear Fire Pit Burner.

Crafted from premium materials, our Linear Fire Pit Burners come ready-to-finish with the materials and enclosure of your choice, allowing you to customize the appearance to complement your outdoor decor seamlessly. The linear eye-catching ribbon of flame will undoubtedly become the centerpiece of your outdoor entertainment area. Burners come ready to hard pipe to Natural Gas and feature two standard air vents.

### **Linear Fire Pit Burners**

PLATINUM CRUSHED GLASS

Bronze Crushed Glass

COBALT
CRUSHED GLASS

BLACK CRUSHED GLASS

TUMBLED STONES