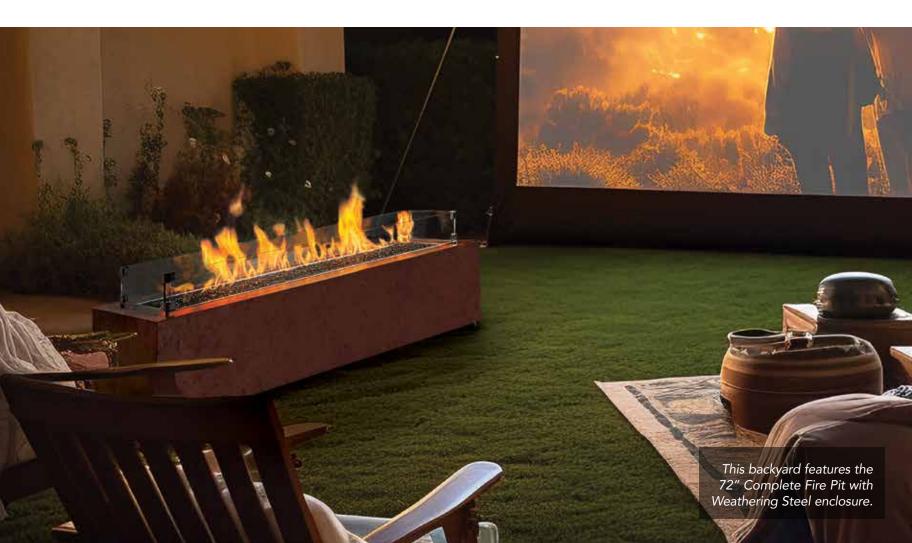

# Take outdoor movie night to the next level with the warm glow and ambiance of a Linear Complete Fire Pit.

If you're looking for a fully-assembled, hassle-free outdoor fire feature, our Linear Complete Fire Pits are the perfect solution. These ready-to-install fire pits combine the Linear Fire Pit Burner with a surrounding enclosure in your choice of Graphite Powder Coat or Weathering Steel (Corten) finishes.

## **Linear Complete Fire Pits**

48" FIRE PIT 65,000 BTUs 48" L x 24" W x 16" H

72" FIRE PIT 120,000 BTUs 72" L x 24" W x 16" H

108" FIRE PIT 185,000 BTUs 108" L x 24" W x 16" H

**PLATINUM** CRUSHED GLASS