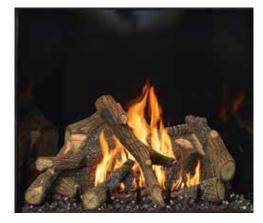

See-Thru: 64'' W x 24'' H x 2 = 3,072 Sq. In.







### **Media Options**



PLATINUM CRUSHED GLASS



Bronze Crushed Glass



COBALT
CRUSHED GLASS



BLACK CRUSHED GLASS



TUMBLED STONES



# Golden hour memories are made when paired with a view of the 4035 Traditional Fireplace.

This timeless fireplace brings the charm of a traditional indoor hearth to the great outdoors, creating a cozy ambiance for gatherings with family and friends. The 4035 is the perfect addition to your outdoor entertainment space, allowing you to bask in warmth and comfort all year-round.



# **4035 Traditional Fireplace**

WATCH ME

- Single-Sided model
- 90,000 BTUs/Hr.
- Black Glass Fireback
- Dimensions: 47" H x 46 7/16" W x 19 5/8" D
- Viewing Area: 40" W x 35" T = 1,400 Sq. In.



# **Log Set Options**



Oak Log Set



**Birch Log Set** 



Bon-Fyre™ Birch Log Set



### 20K BTU Tempest Torch™

A stunning and innovative addition to your outdoor lighting collection, the Tempest Torch goes above and beyond traditional gas torch design, offering a dramatic and captivating visual experience.

- Beautiful spiraling flame due to patented design creates a natural venturi effect of fire without the use of electricity or a fan
- Transitional stainless steel design complements all hardscape styles
- Choice of All-Weather 24V Hot Shot™ Electronic Ignition or Manual Piezo Ignition
- BTUs: 20,000 (NG/LP)
- Can be installed in four different ways: Ground Post, Deck Post, Pillar Mount, or Wall Mount





### **20K BTU Tempest Lantern**™

The Tempest Lantern combines timeless elegance with modern functi