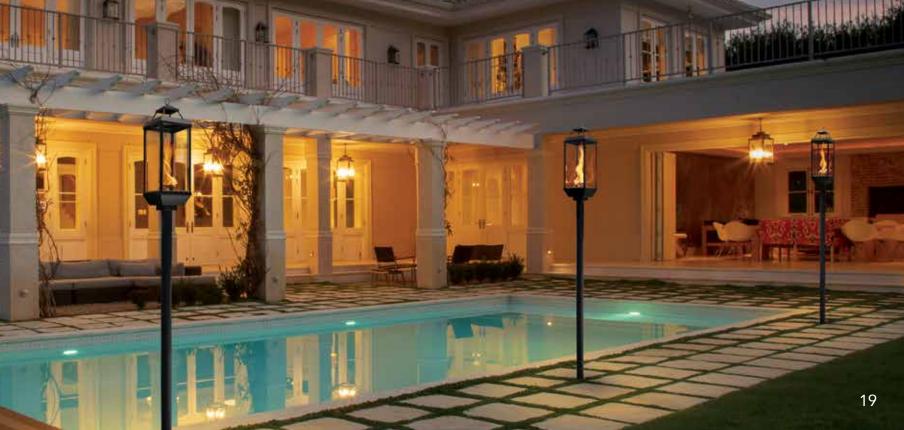

### **Tempest Torches & Tempest Lantern - Pages 18-21**

Tempest outdoor gas lamps are perfect for adding an inviting ambiance to your entryways, walk ways, patios, and pool areas.

Cover photo features the 6424 Single-Sided Linear Fireplace and 20K BTU Tempest Lantern

2