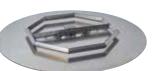

# The alluring flames in our Voracious Fire™ Pit Burner create the perfect centerpiece for outdoor gatherings.

These customizable burners provide a captivating presentation of fire that is sure to become the focal point of your outdoor space. Whether you opt for a round or square design, the Voracious Fire™ Pit Burners offer versatility and can be easily integrated into any outdoor setting.

### **Voracious Fire™ Pit Burners**

Select your burner size and shape, then finish with the materials of your choice. Custom plate sizes are available. Requires hard-piped gas line and low voltage 24V power.

#### **Burners on Round Plates**

10" Burner 25" Plate 65K BTUs

13" Burner 28" Plate 125K BTUs

18" Burner 33" Plate 175K BTUs

22" Burner 37" Plate 225K BTUs

32" Burner 47" Plate 350K BTUs

### **Burners on Square Plates**

10" Burner 25" Plate 65K BTUs

13" Burner 28" Plate 125K BTUs

18" Burner 33" Plate 175K BTUs

22" Burner 37" Plate 225K BTUs

32" Burner 47" Plate 350K BTUs