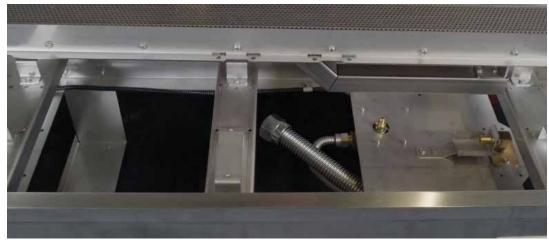

#### **ALL-WEATHER CONSTRUCTION & PERFORMANCE**

Featuring heavy-duty stainless steel construction and tempered glass wind guards, Fire Garden™ Fire Pit Burners, Complete Fire Pits, and Fireplaces are perfect for all-weather installation.

These weather-proof units do not require protective covers. They are engineered to be enjoyed in all weather conditions, year-round.

All-Weather 24V Hot Shot™ Electronic Ignition is the most robust and reliable ignition system offered in the industry. This is the same proven system that has been featured on our Tempest Torches for over a decade. You are able to control up to six Fire Garden™ units, including Tempest Torches or Lanterns, with a single switch.

#### ENGINEERED FOR YEARS TO COME

We've engineered our burners to stand the test of time and year-round weather conditions with our strategically placed pre-valve weep port. This allows for exceptional drainage, eliminating potential environmental damage from water and ice.

These burners are resistant to corrosion, heat, and weather elements, ensuring long-lasting performance and peace of mind. With proper care and maintenance, you can enjoy the beauty and warmth of all Fire Garden units for years to come.

All fire pit burners feature our integrated pre-valve weep port