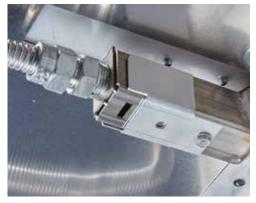

Above: A closer look at the heavy-duty stainless steel construction of our Linear Fire Pit Burner

Above: The All-Weather 24V Hot Shot™ Electronic Ignition system is featured on all Fire Garden™ models. Shown here on the Voracious Fire™ Pit Burner