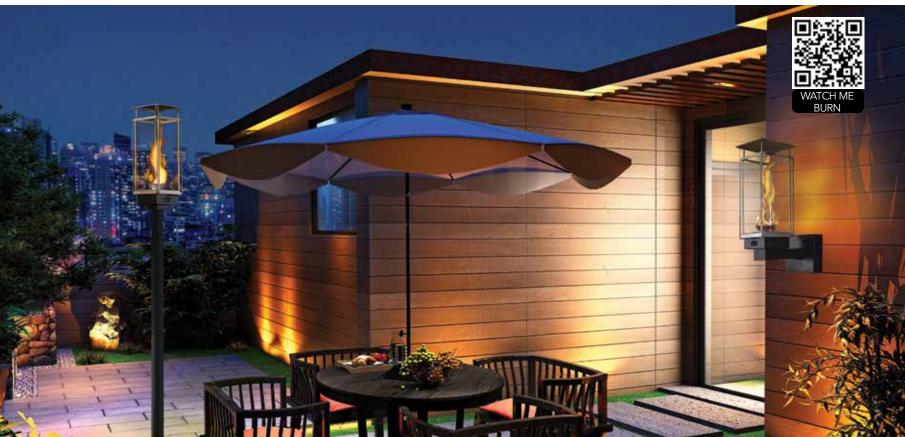

Cover photo features the 6424 Single-Sided Linear Fireplace and 20K BTU Tempest Lantern

2

### **Tempest Torches & Tempest Lantern - Pages 18-21**

Tempest outdoor gas lamps are perfect for adding an inviting ambiance to your entryways, walk ways, patios, and pool areas.

### 20K BTU Tempest Torch™

A stunning and innovative addition to your outdoor lighting collection, the Tempest Torch goes above and beyond traditional gas torch design, offering a dramatic and captivating visual experience.

### **20K BTU Tempest Lantern**™

The Tempest Lantern combines timeless elegance with modern functionality. This dramatic gas lantern boasts a classic, traditional style that will enhance the ambiance and charm of any outdoor setting.