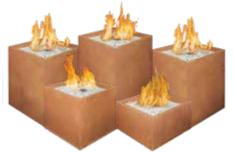

# Ensconced by 65 million year old basalt pillars, this Grand Cluster arrangement of Prism™ Cubes glows brilliantly with flames and reflections.

**Prism<sup>™</sup> Custom Fire Sculptures** 

Inspired by the enchanting beauty of firelight, these captivating sculptures feature black glass cubes or weathering steel (Corten) to create mesmerizing and magical reflections of fire in a way you've never seen before. Designed to ignite wonder in your favorite outdoor space, these exquisite fire sculptures redefine the art of outdoor ambiance.

Each 65K BTU cube emits a bold, dancing flame. Thoughtfully and elegantly composed collections of multiple cubes are available, or you can create your own custom sculpture arrangement.

Pictured to the left, the Grand Cluster is our largest composed collection, featuring all four heights of individual Prism™ cubes: 12", 18", 24" and 30" tall cubes.