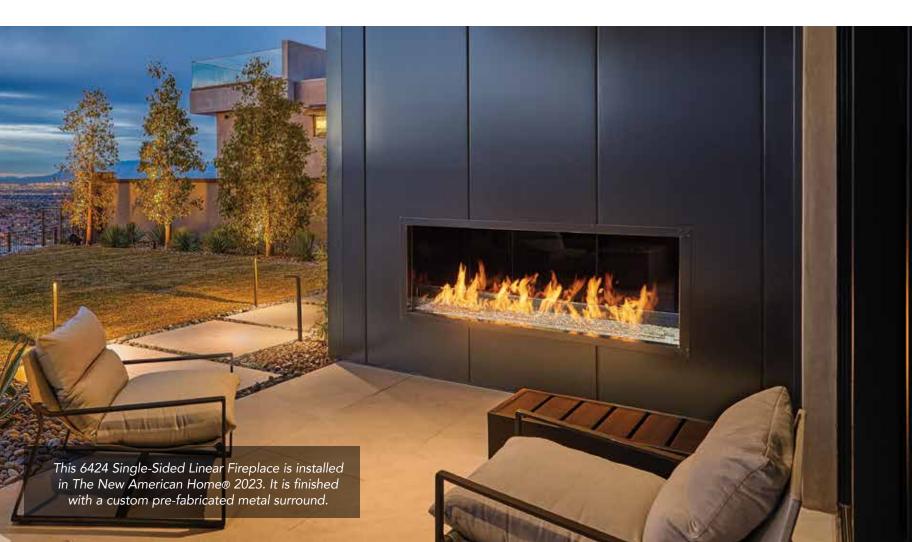

Cover photo features the 6424 Single-Sided Linear Fireplace and 20K BTU Tempest Lantern

2

# Stunning views are no match for the draw of a dancing fire in the 6424 Linear Fireplace.

Available in Single-Sided or See-Thru models, these contemporary fireplaces offer a ready-to-finish enclosed design that adds drama and beauty to your outdoor living space. Representing Fire Garden's largest linear fireplace, the 6424 is perfect for those wanting to make a bold statement in grand outdoor spaces.

# 6424 Linear Fireplaces

- Dimensions: 66" W x 19-5/8" D x 43-3/4" H
- 120,000 BTUs/Hr.
- Black Glass Fireback

Single-Sided: 64'' W x 24'' H =1,536 Sq. In. See-Thru: 64'' W x 24'' H x 2 = 3,072 Sq. In.