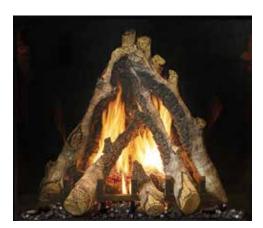

Cover photo features the 6424 Single-Sided Linear Fireplace and 20K BTU Tempest Lantern

2

# Golden hour memories are made when paired with a view of the 4035 Traditional Fireplace.

This timeless fireplace brings the charm of a traditional indoor hearth to the great outdoors, creating a cozy ambiance for gatherings with family and friends. The 4035 is the perfect addition to your outdoor entertainment space, allowing you to bask in warmth and comfort all year-round.

# **4035 Traditional Fireplace**

WATCH ME

- Single-Sided model
- 90,000 BTUs/Hr.
- Black Glass Fireback
- Dimensions: 47" H x 46 7/16" W x 19 5/8" D
- Viewing Area: 40" W x 35" T = 1,400 Sq. In.

# **Log Set Options**

Oak Log Set

**Birch Log Set** 

Bon-Fyre™ Birch Log Set