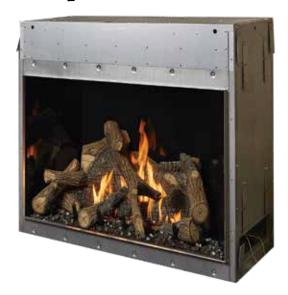

# **4035 Traditional Fireplace**

WATCH ME

- Single-Sided model
- 90,000 BTUs/Hr.
- Black Glass Fireback
- Dimensions: 47" H x 46 7/16" W x 19 5/8" D
- Viewing Area: 40" W x 35" T = 1,400 Sq. In.

# **Log Set Options**

Oak Log Set

**Birch Log Set** 

Bon-Fyre™ Birch Log Set