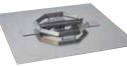

# The alluring flames in our Voracious Fire™ Pit Burner create the perfect centerpiece for outdoor gatherings.

These customizable burners provide a captivating presentation of fire that is sure to become the focal point of your outdoor space. Whether you opt for a round or square design, the Voracious Fire™ Pit Burners offer versatility and can be easily integrated into any outdoor setting.

### **Voracious Fire™ Pit Burners**

Select your burner size and shape, then finish with the materials of your choice. Custom plate sizes are available. Requires hard-piped gas line and low voltage 24V power.

#### **Burners on Round Plates**

10" Burner 25" Plate 65K BTUs

13" Burner 28" Plate 125K BTUs

18" Burner 33" Plate 175K BTUs

22" Burner 37" Plate 225K BTUs

32" Burner 47" Plate 350K BTUs

### **Burners on Square Plates**

10" Burner 25" Plate 65K BTUs

13" Burner 28" Plate 125K BTUs

18" Burner 33" Plate 175K BTUs

22" Burner 37" Plate 225K BTUs

32" Burner 47" Plate 350K BTUs