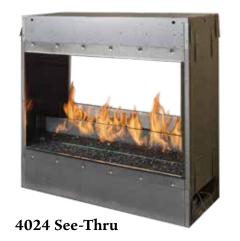

#### **Linear Fireplaces - Pages 12-15**

The 4024 and 6424 Linear Fireplaces are available in Single-Sided or See-Thru models. These sleek fireplaces offer a ready-to-finish enclosed design that adds a touch of grandeur to your outdoor living space.

# Entertaining under the magic of the evening sky is even better with the 4024 Linear Fireplace.

Available in Single-Sided or See-Thru models, the 4024 fireplaces offer a ready-to-finish enclosed design that adds a touch of grandeur to your outdoor living space. Enjoy the warmth and ambiance of a relaxing fire while appreciating the sleek and modern aesthetics of your custom-finished fireplace structure.

# **4024 Linear Fireplaces**

• Dimensions: 42" W x 19 5/8" D x 43 3/4" H

• 65,000 BTUs/Hr.

• Black Glass Fireback

Single-Sided: 40'' W x 24'' H = 960 Sq. In.

See-Thru: 40'' W x 24'' H x 2 = 1,920 Sq. In.