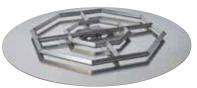

# The alluring flames in our Voracious Fire™ Pit Burner create the perfect centerpiece for outdoor gatherings.

These customizable burners provide a captivating presentation of fire that is sure to become the focal point of your outdoor space. Whether you opt for a round or square design, the Voracious Fire™ Pit Burners offer versatility and can be easily integrated into any outdoor setting.

### **Voracious Fire™ Pit Burners**

Select your burner size and shape, then finish with the materials of your choice. Custom plate sizes are available. Requires hard-piped gas line and low voltage 24V power.

#### **Burners on Round Plates**

10" Burner 25" Plate 65K BTUs

13" Burner 28" Plate 125K BTUs

18" Burner 33" Plate 175K BTUs

22" Burner 37" Plate 225K BTUs

32" Burner 47" Plate 350K BTUs

### **Burners on Square Plates**

10" Burner 25" Plate 65K BTUs

13" Burner 28" Plate 125K BTUs

18" Burner 33" Plate 175K BTUs

22" Burner 37" Plate 225K BTUs

32" Burner 47" Plate 350K BTUs