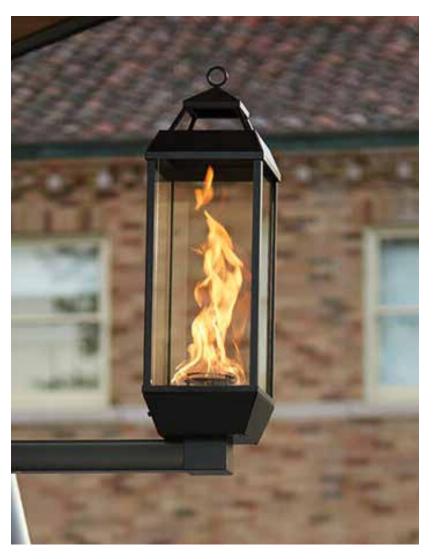

### 20K BTU Tempest Torch™

A stunning and innovative addition to your outdoor lighting collection, the Tempest Torch goes above and beyond traditional gas torch design, offering a dramatic and captivating visual experience.

- Beautiful spiraling flame due to patented design creates a natural venturi effect of fire without the use of electricity or a fan
- Transitional stainless steel design complements all hardscape styles
- Choice of All-Weather 24V Hot Shot™ Electronic Ignition or Manual Piezo Ignition
- BTUs: 20,000 (NG/LP)
- Can be installed in four different ways: Ground Post, Deck Post, Pillar Mount, or Wall Mount