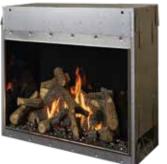

# Golden hour memories are made when paired with a view of the 4035 Traditional Fireplace.

This timeless fireplace brings the charm of a traditional indoor hearth to the great outdoors, creating a cozy ambiance for gatherings with family and friends. The 4035 is the perfect addition to your outdoor entertainment space, allowing you to bask in warmth and comfort all year-round.

# **4035 Traditional Fireplace**

WATCH ME

- Single-Sided model
- 90,000 BTUs/Hr.
- Black Glass Fireback
- Dimensions: 47" H x 46 7/16" W x 19 5/8" D
- Viewing Area: 40" W x 35" T = 1,400 Sq. In.

# **Log Set Options**

Oak Log Set

**Birch Log Set** 

Bon-Fyre™ Birch Log Set