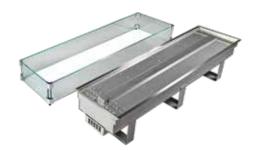

### Linear Fire Pit Burners - Pages 6-7

Customizable, contemporary fire pit burners that are ready-to-finish with the materials and enclosure of your choice. Available in various lengths to suit your patio dimensions and style preferences.

# Entertaining comes alive when you're gathered around our Linear Fire Pit Burner.

Crafted from premium materials, our Linear Fire Pit Burners come ready-to-finish with the materials and enclosure of your choice, allowing you to customize the appearance to complement your outdoor decor seamlessly. The linear eye-catching ribbon of flame will undoubtedly become the centerpiece of your outdoor entertainment area. Burners come ready to hard pipe to Natural Gas and feature two standard air vents.