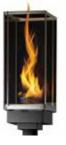

### 20K BTU Tempest Torch™

A stunning and innovative addition to your outdoor lighting collection, the Tempest Torch goes above and beyond traditional gas torch design, offering a dramatic and captivating visual experience.

- Beautiful spiraling flame due to patented design creates a natural venturi effect of fire without the use of electricity or a fan
- Transitional stainless steel design complements all hardscape styles
- Choice of All-Weather 24V Hot Shot™ Electronic Ignition or Manual Piezo Ignition
- BTUs: 20,000 (NG/LP)
- Can be installed in four different ways: Ground Post, Deck Post, Pillar Mount, or Wall Mount