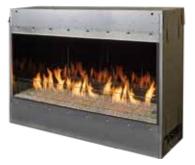

# Entertaining under the magic of the evening sky is even better with the 4024 Linear Fireplace.

Available in Single-Sided or See-Thru models, the 4024 fireplaces offer a ready-to-finish enclosed design that adds a touch of grandeur to your outdoor living space. Enjoy the warmth and ambiance of a relaxing fire while appreciating the sleek and modern aesthetics of your custom-finished fireplace structure.

# **4024 Linear Fireplaces**

• Dimensions: 42" W x 19 5/8" D x 43 3/4" H

• 65,000 BTUs/Hr.

• Black Glass Fireback

Single-Sided: 40'' W x 24'' H = 960 Sq. In.

See-Thru: 40'' W x 24'' H x 2 = 1,920 Sq. In.