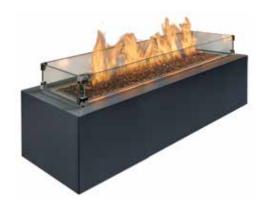

Cover photo features the 6424 Single-Sided Linear Fireplace and 20K BTU Tempest Lantern

2

# Take outdoor movie night to the next level with the warm glow and ambiance of a Linear Complete Fire Pit.

If you're looking for a fully-assembled, hassle-free outdoor fire feature, our Linear Complete Fire Pits are the perfect solution. These ready-to-install fire pits combine the Linear Fire Pit Burner with a surrounding enclosure in your choice of Graphite Powder Coat or Weathering Steel (Corten) finishes.

## **Linear Complete Fire Pits**

48" FIRE PIT 65,000 BTUs 48" L x 24" W x 16" H

72" FIRE PIT 120,000 BTUs 72" L x 24" W x 16" H

108" FIRE PIT 185,000 BTUs 108" L x 24" W x 16" H

**PLATINUM** CRUSHED GLASS