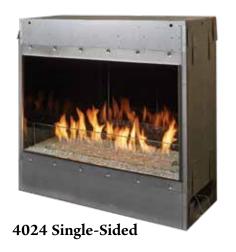

#### **Linear Fireplaces - Pages 12-15**

The 4024 and 6424 Linear Fireplaces are available in Single-Sided or See-Thru models. These sleek fireplaces offer a ready-to-finish enclosed design that adds a touch of grandeur to your outdoor living space.

# Entertaining under the magic of the evening sky is even better with the 4024 Linear Fireplace.

Available in Single-Sided or See-Thru models, the 4024 fireplaces offer a ready-to-finish enclosed design that adds a touch of grandeur to your outdoor living space. Enjoy the warmth and ambiance of a relaxing fire while appreciating the sleek and modern aesthetics of your custom-finished fireplace structure.

# **4024 Linear Fireplaces**

• Dimensions: 42" W x 19 5/8" D x 43 3/4" H

• 65,000 BTUs/Hr.

• Black Glass Fireback

Single-Sided: 40'' W x 24'' H = 960 Sq. In.

See-Thru: 40'' W x 24'' H x 2 = 1,920 Sq. In.