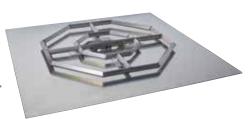

### Voracious Fire™ Round or Square Fire Pit Burners - Pages 8-9

Customizable, traditional burners that are ready-to-finish into the fire pit application of your choice. Available in round or square burner shapes in a variety of sizes to complement any outdoor gathering space.

# The alluring flames in our Voracious Fire™ Pit Burner create the perfect centerpiece for outdoor gatherings.

These customizable burners provide a captivating presentation of fire that is sure to become the focal point of your outdoor space. Whether you opt for a round or square design, the Voracious Fire™ Pit Burners offer versatility and can be easily integrated into any outdoor setting.

### **Voracious Fire™ Pit Burners**

Select your burner size and shape, then finish with the materials of your choice. Custom plate sizes are available. Requires hard-piped gas line and low voltage 24V power.