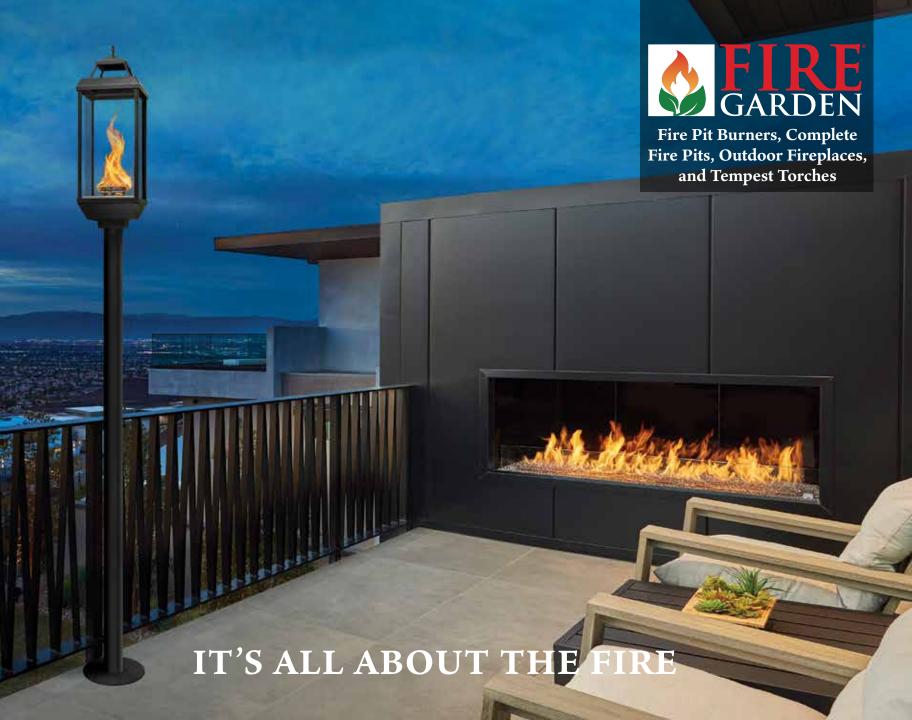

### IT'S ALL ABOUT THE FIRE

Fire Garden's new Fire Pit Burners, Complete Fire Pits, Fireplaces, and Tempest Gas Torches feature the most incredible, alluring presentations of fire you've ever seen! Designed to create the ultimate warmth and outdoor gathering space for any occasion, Fire Garden's mesmerizing flames will bring the magic to 'The Great Outdoors.'

Cover photo features the 6424 Single-Sided Linear Fireplace and 20K BTU Tempest Lantern

2