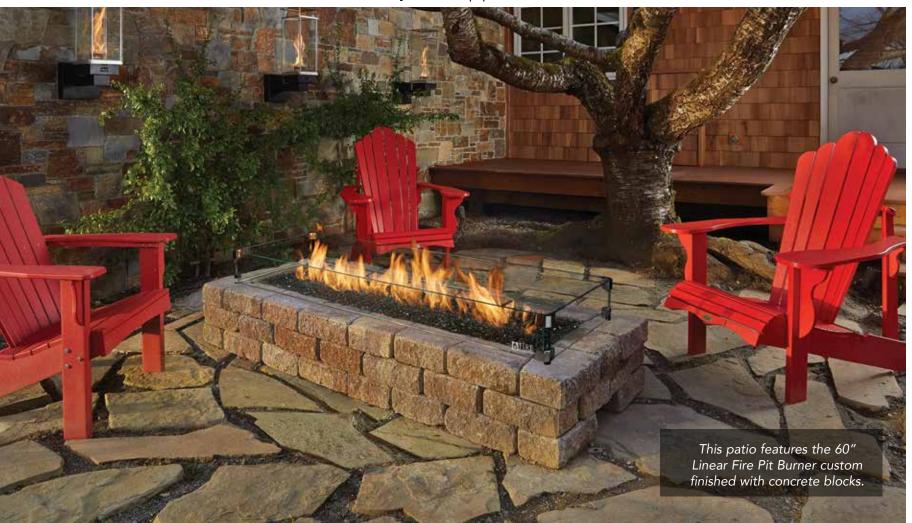

### Linear Fire Pit Burners - Pages 6-7

Customizable, contemporary fire pit burners that are ready-to-finish with the materials and enclosure of your choice. Available in various lengths to suit your patio dimensions and style preferences.

# Entertaining comes alive when you're gathered around our Linear Fire Pit Burner.

Crafted from premium materials, our Linear Fire Pit Burners come ready-to-finish with the materials and enclosure of your choice, allowing you to customize the appearance to complement your outdoor decor seamlessly. The linear eye-catching ribbon of flame will undoubtedly become the centerpiece of your outdoor entertainment area. Burners come ready to hard pipe to Natural Gas and feature two standard air vents.