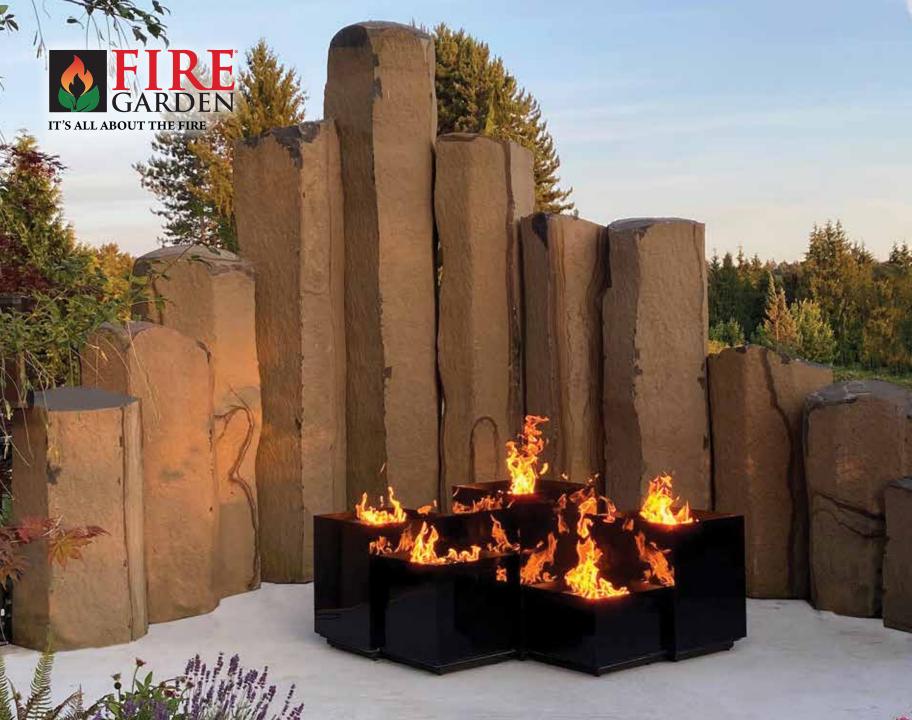

# Ensconced by 65 million year old basalt pillars, this Grand Cluster arrangement of Prism™ Cubes glows brilliantly with flames and reflections.

**Prism<sup>™</sup> Custom Fire Sculptures** 

Inspired by the enchanting beauty of firelight, these captivating sculptures feature black glass cubes or weathering steel (Corten) to create mesmerizing and magical reflections of fire in a way you've never seen before. Designed to ignite wonder in your favorite outdoor space, these exquisite fire sculptures redefine the art of outdoor ambiance.

Each 65K BTU cube emits a bold, dancing flame. Thoughtfully and elegantly composed collections of multiple cubes are available, or you can create your own custom sculpture arrangement.

Pictured to the left, the Grand Cluster is our largest composed collection, featuring all four heights of individual Prism™ cubes: 12", 18", 24" and 30" tall cubes.