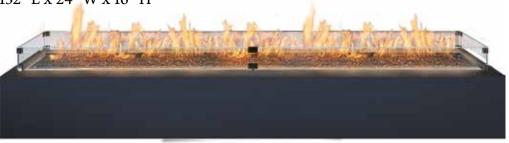

# Take outdoor movie night to the next level with the warm glow and ambiance of a Linear Complete Fire Pit.

If you're looking for a fully-assembled, hassle-free outdoor fire feature, our Linear Complete Fire Pits are the perfect solution. These ready-to-install fire pits combine the Linear Fire Pit Burner with a surrounding enclosure in your choice of Graphite Powder Coat or Weathering Steel (Corten) finishes.

## **Linear Complete Fire Pits**

48" FIRE PIT 65,000 BTUs 48" L x 24" W x 16" H

72" FIRE PIT 120,000 BTUs 72" L x 24" W x 16" H

108" FIRE PIT 185,000 BTUs 108" L x 24" W x 16" H

**PLATINUM** CRUSHED GLASS

**Media Options** 

**BRONZE** CRUSHED GLASS

132" FIRE PIT 240,000 BTUs 132" L x 24" W x 16" H

132" FIRE PIT AVAILABLE FOR CUSTOM

**ORDER ONLY** 

**COBALT** CRUSHED GLASS

BLACK CRUSHED GLASS