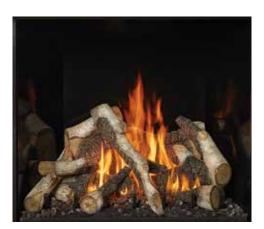

W x 24'' H x 2 = 3,072 Sq. In.







### **Media Options**



PLATINUM CRUSHED GLASS



Bronze Crushed Glass



COBALT
CRUSHED GLASS



BLACK CRUSHED GLASS



TUMBLED STONES



# Golden hour memories are made when paired with a view of the 4035 Traditional Fireplace.

This timeless fireplace brings the charm of a traditional indoor hearth to the great outdoors, creating a cozy ambiance for gatherings with family and friends. The 4035 is the perfect addition to your outdoor entertainment space, allowing you to bask in warmth and comfort all year-round.



# **4035 Traditional Fireplace**

WATCH ME

- Single-Sided model
- 90,000 BTUs/Hr.
- Black Glass Fireback
- Dimensions: 47" H x 46 7/16" W x 19 5/8" D
- Viewing Area: 40" W x 35" T = 1,400 Sq. In.



# **Log Set Options**



Oak Log Set



**Birch Log Set** 



Bon-Fyre™ Birch Log Set



### 20K BTU Tempest Torch™

A stunning and innovative addition to your outdoor lighting collection, the Tempest Torch goes above and beyond traditional gas torch design, offering a dramatic and captivating visual experience.

- Beautiful spiraling flame due to patented design creates a natural venturi effect of fire without the use of electricity or a fan
- Transitional stainless steel design complements all hardscape styles
- Choice of All-Weather 24V Hot Shot™ Electronic Ignition or Manual Piezo Ignition
- BTUs: 20,000 (NG/LP)
- Can be installed in four different ways: Ground Post, Deck Post, Pillar Mount, or Wall Mount





### **20K BTU Tempest Lantern**™

The Tempest Lantern combines timeless elegance with modern functionality. This d