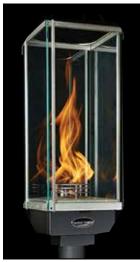

### 20K BTU Tempest Torch™

A stunning and innovative addition to your outdoor lighting collection, the Tempest Torch goes above and beyond traditional gas torch design, offering a dramatic and captivating visual experience.

- Beautiful spiraling flame due to patented design creates a natural venturi effect of fire without the use of electricity or a fan
- Transitional stainless steel design complements all hardscape styles
- Choice of All-Weather 24V Hot Shot™ Electronic Ignition or Manual Piezo Ignition
- BTUs: 20,000 (NG/LP)
- Can be installed in four different ways: Ground Post, Deck Post, Pillar Mount, or Wall Mount