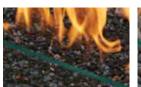

# Entertaining comes alive when you're gathered around our Linear Fire Pit Burner.

Crafted from premium materials, our Linear Fire Pit Burners come ready-to-finish with the materials and enclosure of your choice, allowing you to customize the appearance to complement your outdoor decor seamlessly. The linear eye-catching ribbon of flame will undoubtedly become the centerpiece of your outdoor entertainment area. Burners come ready to hard pipe to Natural Gas and feature two standard air vents.

### **Linear Fire Pit Burners**

PLATINUM CRUSHED GLASS

Bronze Crushed Glass

COBALT
CRUSHED GLASS

BLACK CRUSHED GLASS

TUMBLED STONES