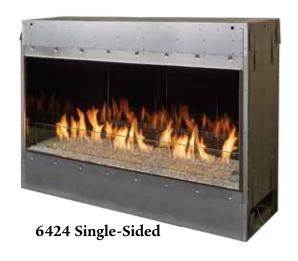

#### **Linear Fireplaces - Pages 12-15**

The 4024 and 6424 Linear Fireplaces are available in Single-Sided or See-Thru models. These sleek fireplaces offer a ready-to-finish enclosed design that adds a touch of grandeur to your outdoor living space.

# Stunning views are no match for the draw of a dancing fire in the 6424 Linear Fireplace.

Available in Single-Sided or See-Thru models, these contemporary fireplaces offer a ready-to-finish enclosed design that adds drama and beauty to your outdoor living space. Representing Fire Garden's largest linear fireplace, the 6424 is perfect for those wanting to make a bold statement in grand outdoor spaces.

# 6424 Linear Fireplaces

- Dimensions: 66" W x 19-5/8" D x 43-3/4" H
- 120,000 BTUs/Hr.
- Black Glass Fireback

Single-Sided: 64'' W x 24'' H =1,536 Sq. In. See-Thru: 64'' W x 24'' H x 2 = 3,072 Sq. In.