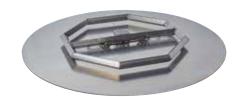

### Voracious Fire™ Round or Square Fire Pit Burners - Pages 8-9

Customizable, traditional burners that are ready-to-finish into the fire pit application of your choice. Available in round or square burner shapes in a variety of sizes to complement any outdoor gathering space.

# The alluring flames in our Voracious Fire™ Pit Burner create the perfect centerpiece for outdoor gatherings.

These customizable burners provide a captivating presentation of fire that is sure to become the focal point of your outdoor space. Whether you opt for a round or square design, the Voracious Fire™ Pit Burners offer versatility and can be easily integrated into any outdoor setting.

### **Voracious Fire™ Pit Burners**

Select your burner size and shape, then finish with the materials of your choice. Custom plate sizes are available. Requires hard-piped gas line and low voltage 24V power.

#### **Burners on Round Plates**

10" Burner 25" Plate 65K BTUs

13" Burner 28" Plate 125K BTUs

18" Burner 33" Plate 175K BTUs

22" Burner 37" Plate 225K BTUs

32" Burner 47" Plate 350K BTUs

### **Burners on Square Plates**

10" Burner 25" Plate 65K BTUs

13" Burner 28" Plate 125K BTUs

18" Burner 33" Plate 175K BTUs

22" Burner 37" Plate 225K BTUs

32" Burner 47" Plate 350K BTUs