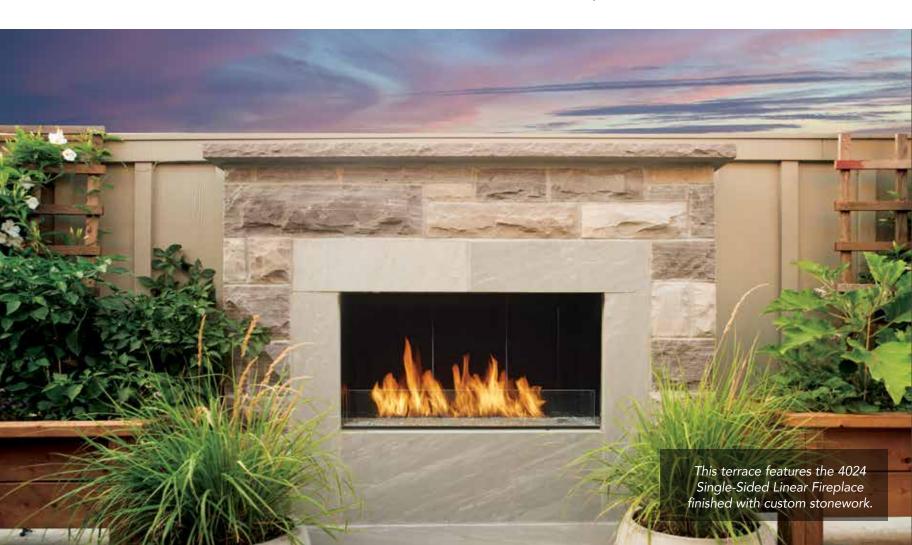

Cover photo features the 6424 Single-Sided Linear Fireplace and 20K BTU Tempest Lantern

2

# Entertaining under the magic of the evening sky is even better with the 4024 Linear Fireplace.

Available in Single-Sided or See-Thru models, the 4024 fireplaces offer a ready-to-finish enclosed design that adds a touch of grandeur to your outdoor living space. Enjoy the warmth and ambiance of a relaxing fire while appreciating the sleek and modern aesthetics of your custom-finished fireplace structure.

# **4024 Linear Fireplaces**

• Dimensions: 42" W x 19 5/8" D x 43 3/4" H

• 65,000 BTUs/Hr.

• Black Glass Fireback

Single-Sided: 40'' W x 24'' H = 960 Sq. In.

See-Thru: 40'' W x 24'' H x 2 = 1,920 Sq. In.